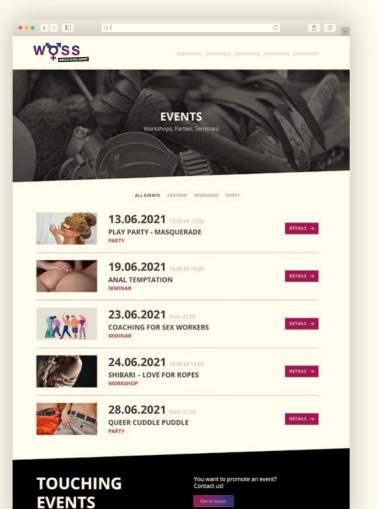

Providers of seminars, workshops and love art festivals can also use WOSS to introduce their topics in a professional environment. A calendar of events throughout Europe will be made available.

All the sectors represented here use the resulting synergy effects and enhance each other through the joint presentation.