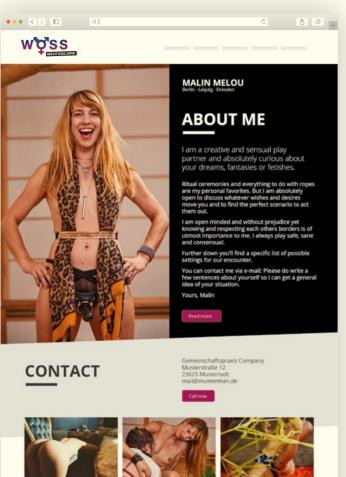

# ONE WEBSITE - MANY FACES

Sexworkers, Bodyworkers and Theapists can present themselves on an equal footing and in their own style.

#### Sexwork